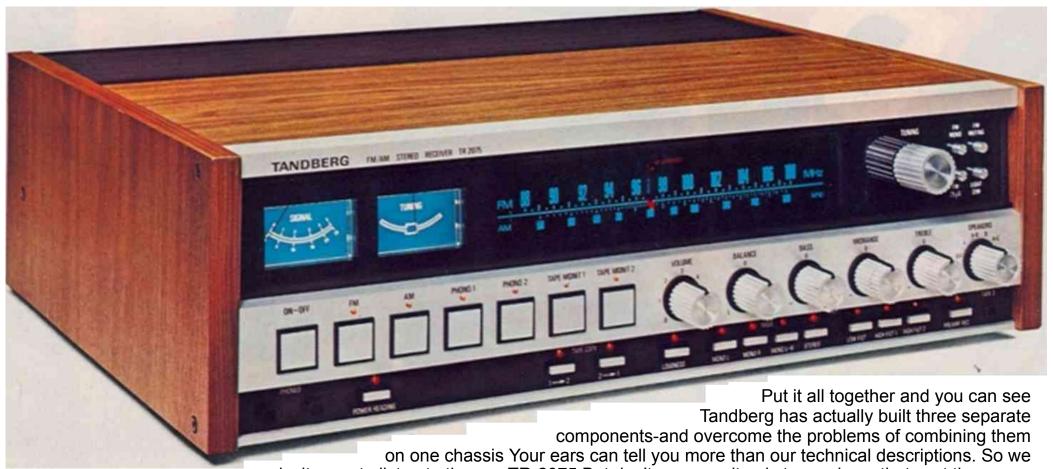

## This is howTR-2075 broke the rule.

Very powerful amplifiers can degrade The transformer feeds two powerful tuner and preamplifier performance So separate components became the range for transparent sound Ample rule and - for years the rule made sense But now we've found ways to break the rule and build a very highpowered receiver wth better performance for less cost than comparable separate components