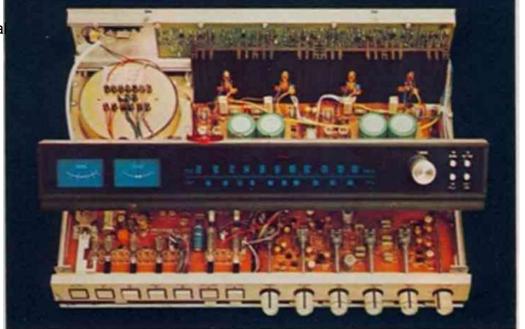

We started with a high-power toroidal transformer to eliminate stray electrical influence on other components within the unit An expensive device not usually found in consumer products, it offers superior stability and performance

true complementary direct-coupled circuits Four protective circuits help deliver this exceptionally dean high power safely to your speakers

TR-2075 has separate preamplifiers amplifiers They have a wide frequency for each input to keep tow-level signals diode switching provides noise free noise-free And sensitivity controls to overload margin for low distortion And equalize listening levels (Firststages of amplification occur within millimeters of signal input An expensive, but effective way to achieve low noise where they can deliver the best per and dean sound)

Push-button electronic time-delayed blends when changing program sources This innovation allows us to put the controls in the best position for easy operation and the electronics formance Independent tape-to tape facilities add to the extreme versatility of TR-2075

TR-2075 also oflers electronic FM tuning for stability and long life Phaselocked loop decoding for superb stereo separation And phase linear filtering for low distortion (Just a few of the reasons why this FM tuner/IF circuitry equals - or excels - any we know )