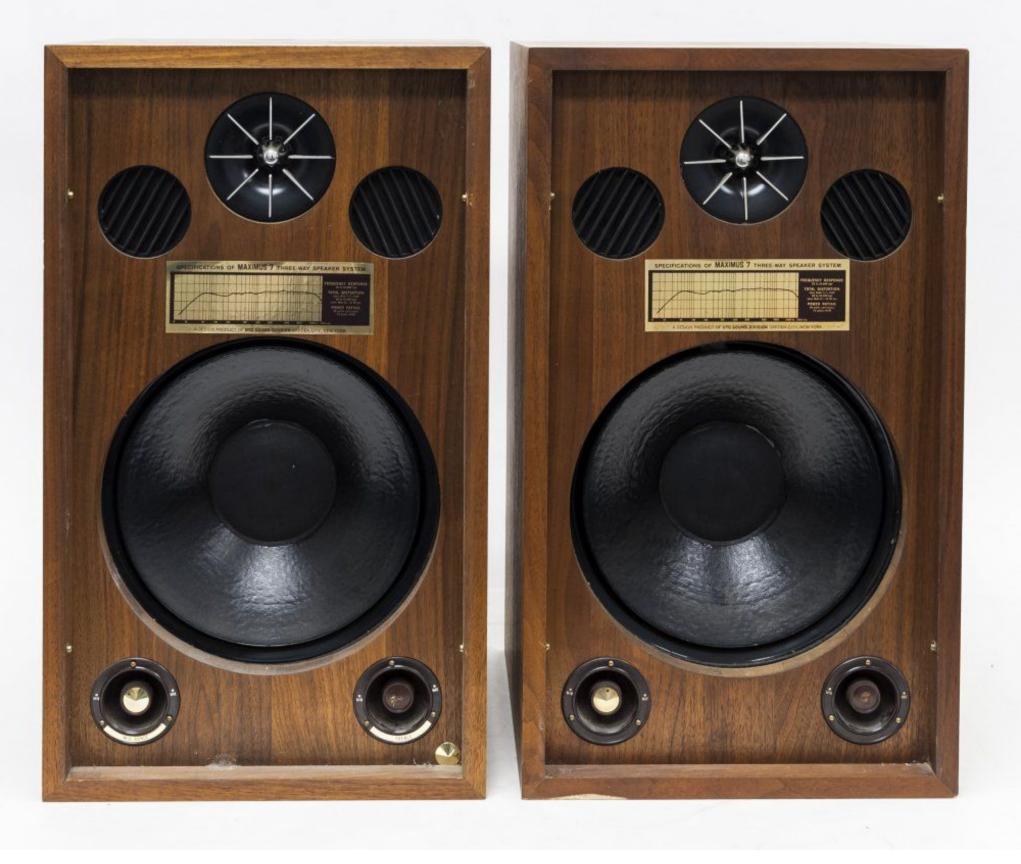

Here is the incredible MAXIMUS 7, the ultimate expression of advanced design and luxury performance. There is no other speaker system, at any price, that matches it,

What makes it so different? For the first time, all six of today's most sophisticated design features are incorporated into a single speaker system, creating an instrument so lavish in sound, so elegant in craftsmanship, that it challenges any speaker system to direct comparison, regardless of name. Here's what the magnificent MAXIMUS 7 offers you:

## 1. BROADEST FREQUENCY RANGE

MAXIMUS 7 delivers a frequency range of 25 to 35,000 cps at fantastically low distortion levels-virtually flat throughout the entire spectrum. No other system comes close, even at five times the price. It takes this kind of broad range capability to reproduce the harmonics that are present in the original sound. The result is a richness and roundness of sound such as you never heard before.

### 3. ASTOUNDING POWER HANDLING ABILITY

A speaker system's true function is to reproduce sound faithfully without injecting its own personality. Frequently, a sudden clash of cymbals, a roll of kettle drums, and a speaker system loses its control, injecting extra, undesirable sounds of its own. Not so with the MAXIMUS 7. Its 91/2 lb. ceramic magnet structure is among the most powerful ever used in a speaker system. It completely controls the magnetic field, which controls the sound. output. This power handling ability is reflected in the rich, pure, luxurious sound of the MAXIMUS 7

### 4. ADJUSTABLE ACOUSTIC CONTROLS

MAXIMUS 7 features two continuously variable KONTOURED ACOUSTIC controls, one for mid-ranges, one for treble. Both controls are located on the front panel, accessible in a moment. With them, you can adjust the sound precisely to your own individual taste.

PNEUMATIC SUSPENSION

MAXIMUS 7 features a heavy duty 12\*

pneumatic suspension woofer, based

on the famous CAPS principle, an ex-

clusive development of UTC Sound. In

addition, it incorporates two shielded,

back-loaded, bi-polar, mid-treble wide

dispersion lens radiators and a dome

lens compression type multi-cellular

ultra-high treble horn. The resulting

MAXIMUS 7 provides the convenience

of a distinctive, decorator-styled front

grille that complements any style of

decor. Snap off the grille instantly for

easy access to front panel controls. Re-

place grille cloth with fabric of your

choice. Cabinet is fully finished on all six sides in exquisite oiled walnut.