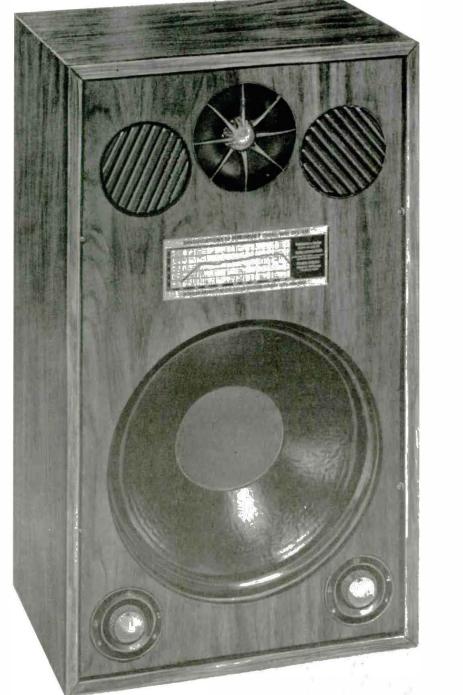

Here is the incredible MAXIMUS 7, the ultimate expression of advanced design and luxury performance. There is no other speaker system, at any price, that matches it,

What makes it so different? For the first time, all six of today's most sophisticated design features are incorporated into a single speaker system, creating an instrument so lavish in sound, so elegant in craftsmanship, that it challenges any speaker system to direct comparison, regardless of name. Here's what the magnificent MAXIMUS 7 offers you:

## 1. BROADEST FREQUENCY RANGE

MAXIMUS 7 delivers a frequency range of 25 to 35,000 cps at fantastically low distortion levels-virtually flat throughout the entire spectrum. No other system comes close, even at five times the price. It takes this kind of broad range capability to reproduce the harmonics that are present in the original sound. The result is a richness and roundness of sound such as you never heard before.

### 3. ASTOUNDING POWER HANDLING ABILITY

A speaker system's true function is to reproduce sound faithfully without injecting its own personality. Frequently, a sudden clash of cymbals, a roll of kettle drums, and a speaker system loses its control, injecting extra, undesirable sounds of its own. Not so with the MAXIMUS 7. Its 91/2 lb. ceramic magnet structure is among the most powerful ever used in a speaker system. It completely controls the magnetic field, which controls the sound. output. This power handling ability is reflected in the rich, pure, luxurious sound of the MAXIMUS 7

### 4. ADJUSTABLE ACOUSTIC CONTROLS

MAXIMUS 7 features two continuously variable KONTOURED ACOUSTIC controls, one for mid-ranges, one for treble. Both controls are located on the front panel, accessible in a moment. With them, you can adjust the sound precisely to your own individual taste.

PNEUMATIC SUSPENSION

MAXIMUS 7 features a heavy duty 12\*

pneumatic suspension woofer, based

on the famous CAPS principle, an ex-

clusive development of UTC Sound. In

addition, it incorporates two shielded,

back-loaded, bi-polar, mid-treble wide

dispersion lens radiators and a dome

lens compression type multi-cellular

ultra-high treble horn. The resulting

MAXIMUS 7 provides the convenience

of a distinctive, decorator-styled front

grille that complements any style of

decor. Snap off the grille instantly for

easy access to front panel controls. Re-

place grille cloth with fabric of your

choice. Cabinet is fully finished on all six sides in exquisite oiled walnut.