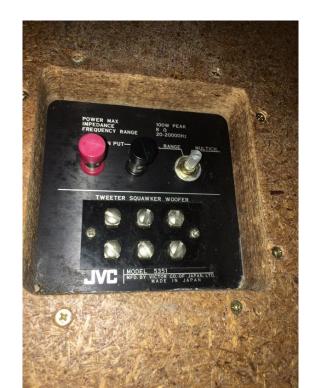

Besides the powerful 100 watts

(peak power)
this speaker b
capable of handling, there are
a lot of other
features that
make it the
most advanced
speaker for home
use on the
market. To begin

speaker for home
use on the
market. To begin
with, we've incorpor
ated in it's 15" free-edge woofer
a substantially larger magnet to
achieve rich, heavy bass sounds
And we've added seven conical

cones to avoid "divided vibrations" and provide strong reinforcement. A cellular horn unusual in a home speaker provides more crisp sound in the mid ranges.

This speaker is also perfect for anyone interested in setting up a multi-amplifier stcreo system. Its multichannel input terminals permit you to hook up three separate power amplifiers, one to the woofers, one to the mid ranges and one to the tweeters. We've also incorporated in it dual controls for both the middle and high frequency ranges. They're conveniently positioned on the front grille so there's no awk-ward reaching around behind your speaker to make any adjustments you want.