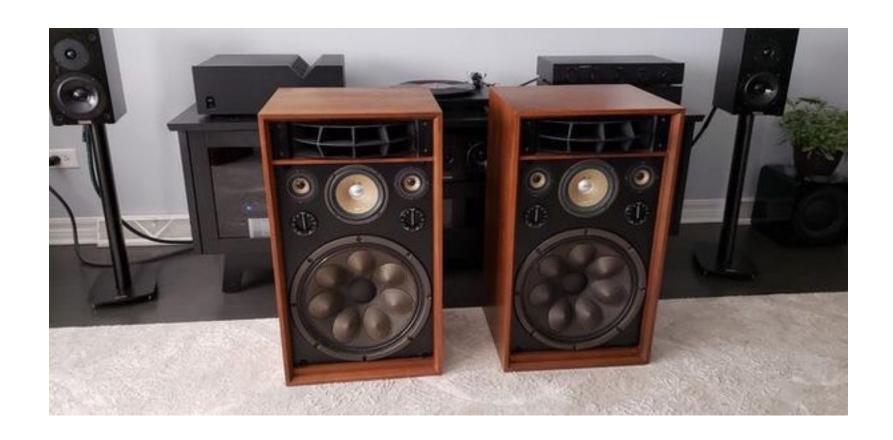

## **JVC VS-5351**

The JVC's 4-way. 5 speaker acoustic suspension speaker system. And up until now the kind of quality. power and sound you get from it was only found in sound studios and concert halls. Now JVC's put it into a speaker you can use in your home.

Besides the powerful 100 watts

(peak power)
this speaker b
capable of handling, there are
a lot of other
features that
make it the
most advanced
speaker for home
use on the
market. To begin

speaker for home
use on the
market. To begin
with, we've incorpor
ated in it's 15" free-edge woofer
a substantially larger magnet to
achieve rich, heavy bass sounds
And we've added seven conical

cones to avoid "divided vibrations" and provide strong reinforcement. A cellular horn unusual in a home speaker provides more crisp sound in the mid ranges.

This speaker is also perfect for anyone interested in setting up a multi-amplifier stcreo system. Its multichannel input terminals permit you to hook up three separate power amplifiers, one to the woofers, one to the mid ranges and one to the tweeters. We've also incorporated in it dual controls for both the middle and high frequency ranges. They're conveniently positioned on the front grille so there's no awk-ward reaching around behind your speaker to make any adjustments you want.