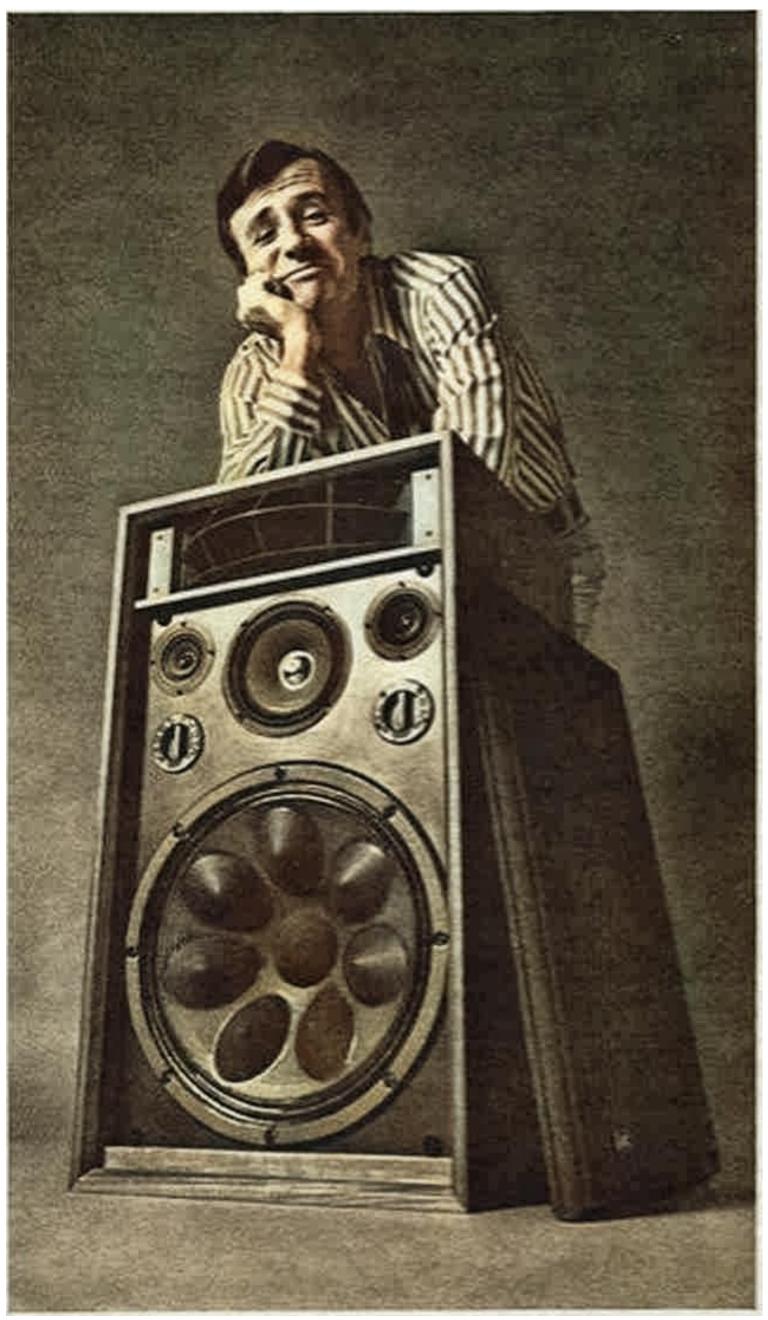

## **JVC VS-5351**

The JVC's 4-way. 5 speaker acoustic suspension speaker system. And up until now the kind of quality. power and sound you get from it was only found in sound studios and concert halls. Now JVC's put it into a speaker you can use in your home.

The whole system is enclosed in a walnut case specially constructed so there are no nails or screws to vibrate loose

Because this speaker is so new and sophisticated we've only been able to produce it in a limited quantity.

There are just 250 pairs available this year. Owning a set means you'll he able to enjoy the most advanced home stereo sound available

And there are only 249 other people who'll be able to say that.

JVC