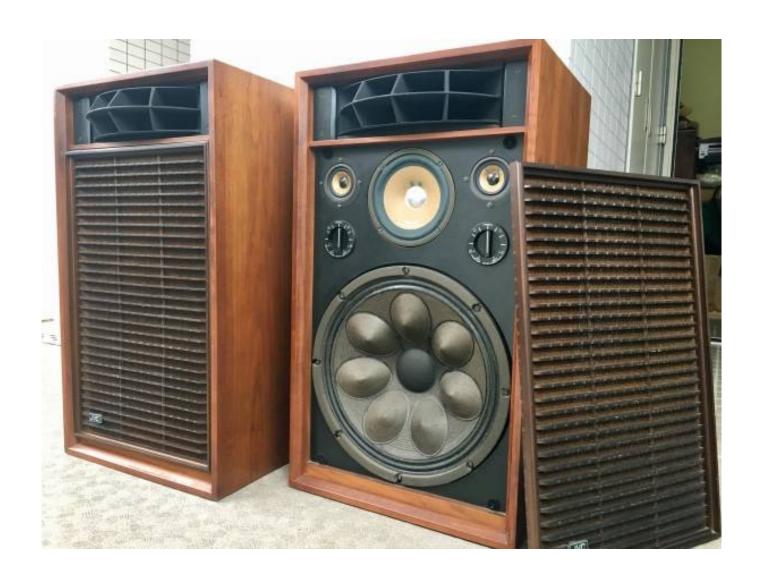

## **JVC VS-5351**

The JVC's 4-way. 5 speaker acoustic suspension speaker system. And up until now the kind of quality. power and sound you get from it was only found in sound studios and concert halls. Now JVC's put it into a speaker you can use in your home.

Besides the powerful 100 watts

(peak power)
this speaker b
capable of handling, there are
a lot of other
features that
make it the
most advanced
speaker for home
use on the
market. To begin

speaker for home
use on the
market. To begin
with, we've incorpor
ated in it's 15" free-edge woofer
a substantially larger magnet to
achieve rich, heavy bass sounds
And we've added seven conical

cones to avoid "divided vibrations" and provide strong reinforcement. A cellular horn unusual in a home speaker provides more crisp sound in the mid ranges.

This speaker is also perfect for anyone interested in setting up a multi-amplifier stcreo system. Its multichannel input terminals permit you to hook up three separate power amplifiers, one to the woofers, one to the mid ranges and one to the tweeters. We've also incorporated in it dual controls for both the middle and high frequency ranges. They're conveniently positioned on the front grille so there's no awk-ward reaching around behind your speaker to make any adjustments you want.