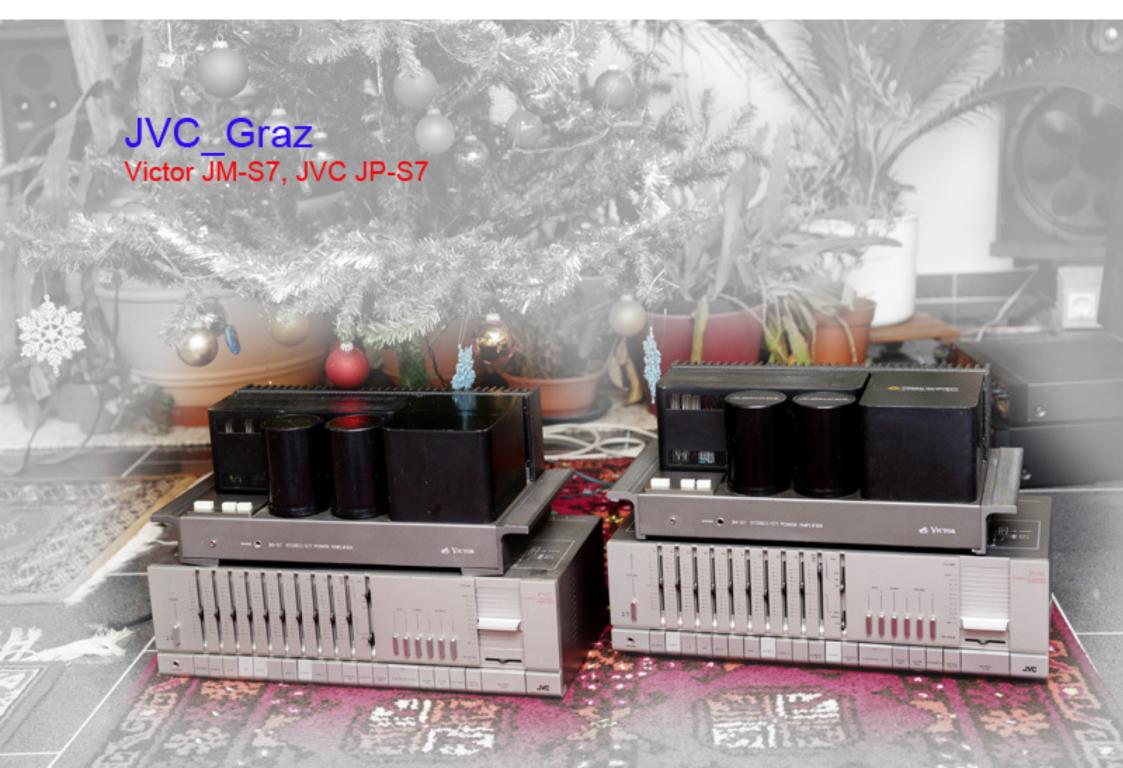

JM-S7型 以型FETステレオ

¥230,000

縦型FETのメリットを、電源重視設計によってじゅうぶんに生かした 高性能パワー・アンブ。 パラレルPP構成や複合型 FET差動入力 図路による高安定低歪率ハイパワー。 ●回路方式=DC構成全 段直結FETビュアコン・パラレルPP・OCL 実効出力(8以南CH動作 時)=100W+100W(20Hz~20kHz)全高講演逐車=0.03%以下 (IkHz、100W時) 周波數特性=7Hz-80kHz(+0-IdB) SN比 =101dB以上 寸法=(H)180×(W)490×(D)240mm 重量=20.0kg