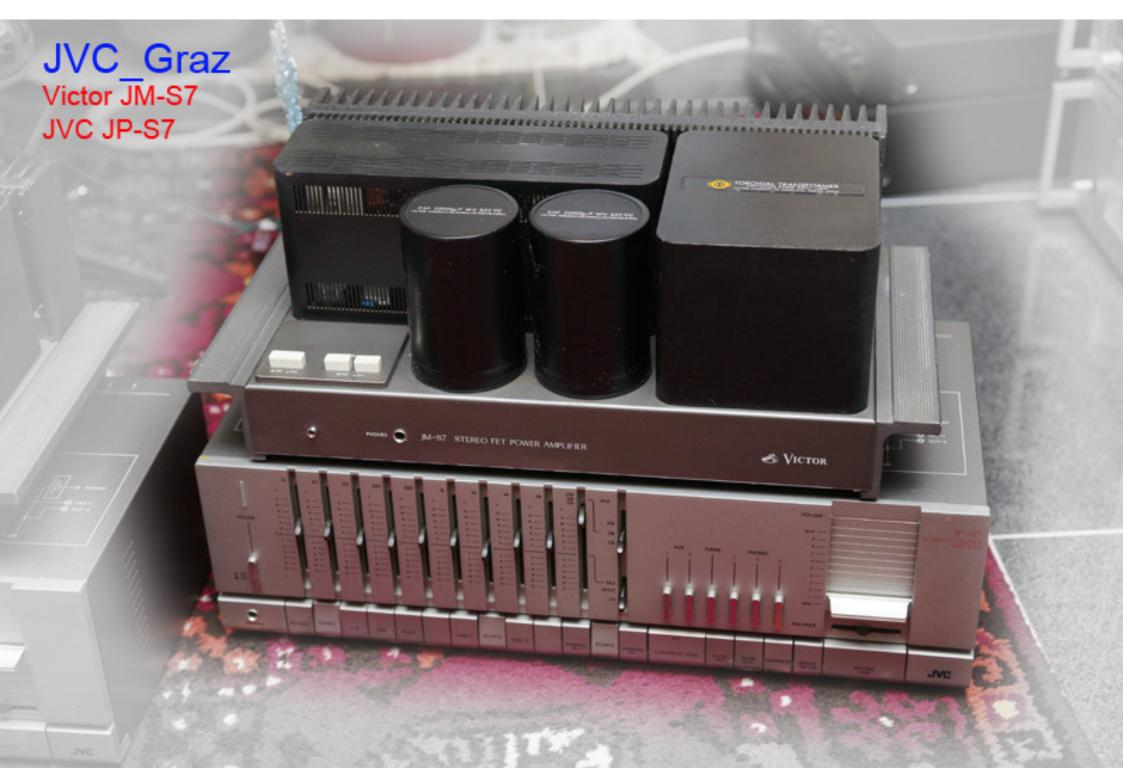

## JVC\_Graz

JVC M-3030

## JVC\_Graz JVC M-3030 POWER STEREO POWER AMPLIFIED MODEL M 3030 SERW, NO

STEREO POWER AMPLIFIER

JM-S7型 以型FETステレオ

¥230,000

縦型FETのメリットを、電源重視設計によってじゅうぶんに生かした 高性能パワー・アンブ。 パラレルPP構成や複合型 FET差動入力 図路による高安定低歪率ハイパワー。 ●回路方式=DC構成全 段直結FETビュアコン・パラレルPP・OCL 実効出力(8以南CH動作 時)=100W+100W(20Hz~20kHz)全高講演逐車=0.03%以下 (IkHz、100W時) 周波數特性=7Hz-80kHz(+0-IdB) SN比 =101dB以上 寸法=(H)180×(W)490×(D)240mm 重量=20.0kg