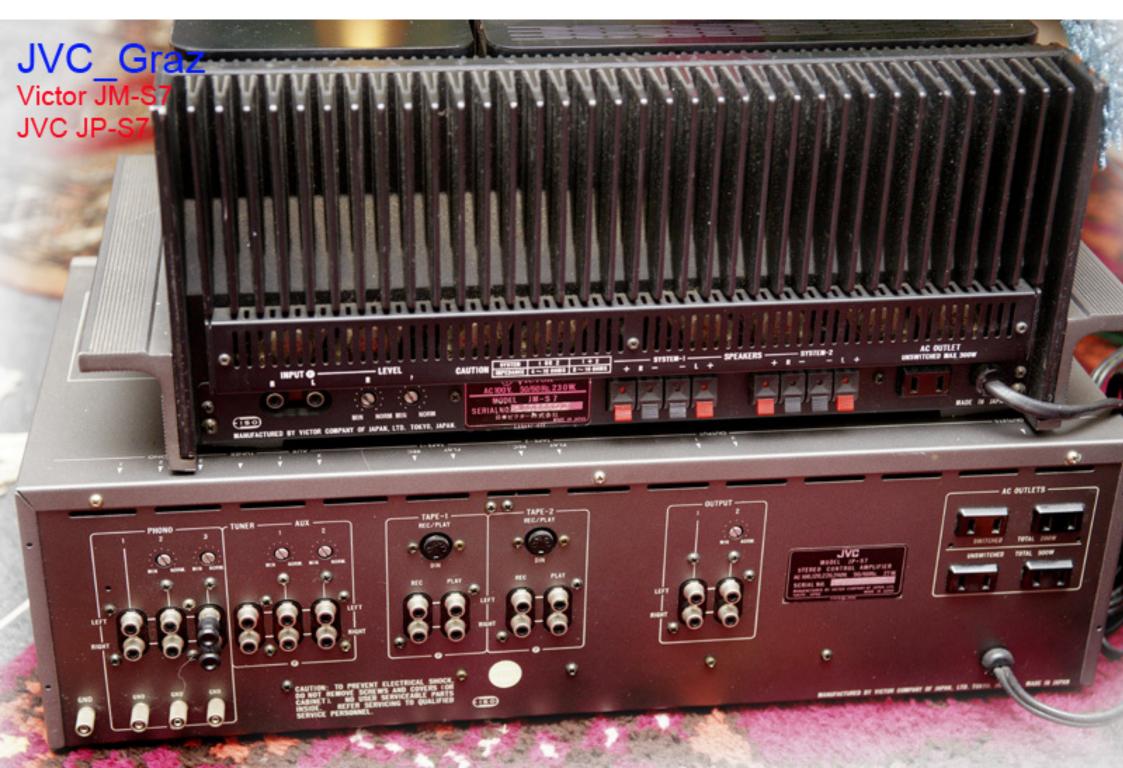

## JVC\_Graz

JVC M-3030

## JVC\_Graz JVC M-3030 POWER STEREO POWER AMPLIFIED MODEL M 3030 SERW, NO

STEREO POWER AMPLIFIER

JM-S7型 以型FETステレオ

¥230,000

縦型FETのメリットを、電源重視設計によってじゅうぶんに生かした 高性能パワー・アンブ。 パラレルPP構成や複合型 FET差動入力 図路による高安定低歪率ハイパワー。 ●回路方式=DC構成全 段直結FETビュアコン・パラレルPP・OCL 実効出力(8以南CH動作 時)=100W+100W(20Hz~20kHz)全高講演逐車=0.03%以下 (IkHz、100W時) 周波數特性=7Hz-80kHz(+0-IdB) SN比 =101dB以上 寸法=(H)180×(W)490×(D)240mm 重量=20.0kg