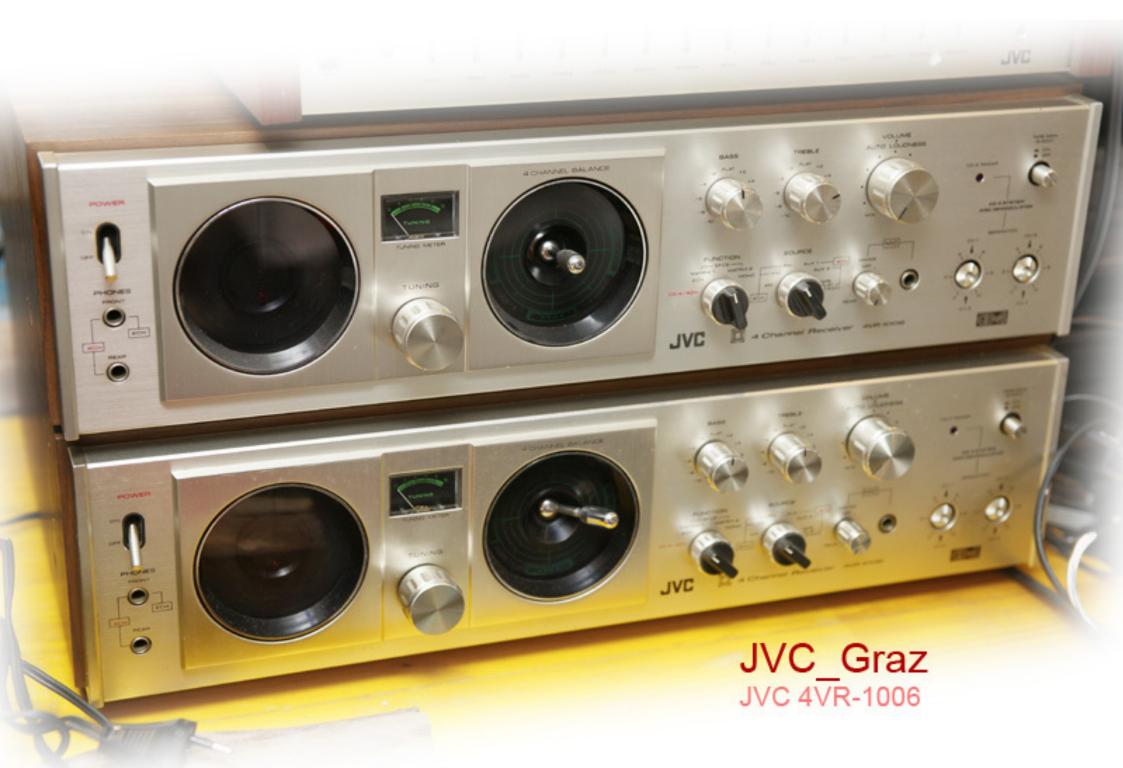

## JVCs big one

Picture in this document below this side is from the user JVC\_Graz in the forum https://old-fidelity-forum.de/index.php

| 1                       |                 |                           |               |               |
|-------------------------|-----------------|---------------------------|---------------|---------------|
| JVC Gra                 | 7070            | 3030                      | 2020          | 1100          |
| Verstärker              | m-7070          | m-3030                    | m-2020        | m-1100        |
| Vorverstärker           | eq-7070         | p-3030                    | p-2020        | p-1100        |
| SEA                     | sea-7070        | -                         | -             | -             |
| Tuner                   | t-7070          | t-3030                    | t-2020        | t-1100        |
| Frequenzweiche          | cf-7070         | -                         | -             | -             |
| Tape                    |                 | KD-3030 (USA), KD-95      | KD-2020       | -             |
| Displayeinheit          | ds-7070         | -0                        | -             | -             |
| Plattenspieler (motor)  | tt-101/81/71/61 | tt-101,tt-81 (USA), tt-71 | tt-61         | tt-61         |
| Zarge                   | cl-p1/2/3       | _                         | cl-p1/2/3     | cl-p1/2/3     |
| Tonarm                  | UA-7082, 7045   | -                         | UA-7082, 7045 | UA-7082, 7045 |
| Gesamtsystem            | -               | QL-10, QL-81 (USA), QL-71 | JL-B61        | JL-B61        |
|                         |                 |                           |               |               |
|                         |                 |                           |               |               |
| optional sea:           | -               | sea-50                    | sea-50        | sea-50        |
| optional Frequenzweiche | cf-380          | -                         | cf-380        | cf-380        |