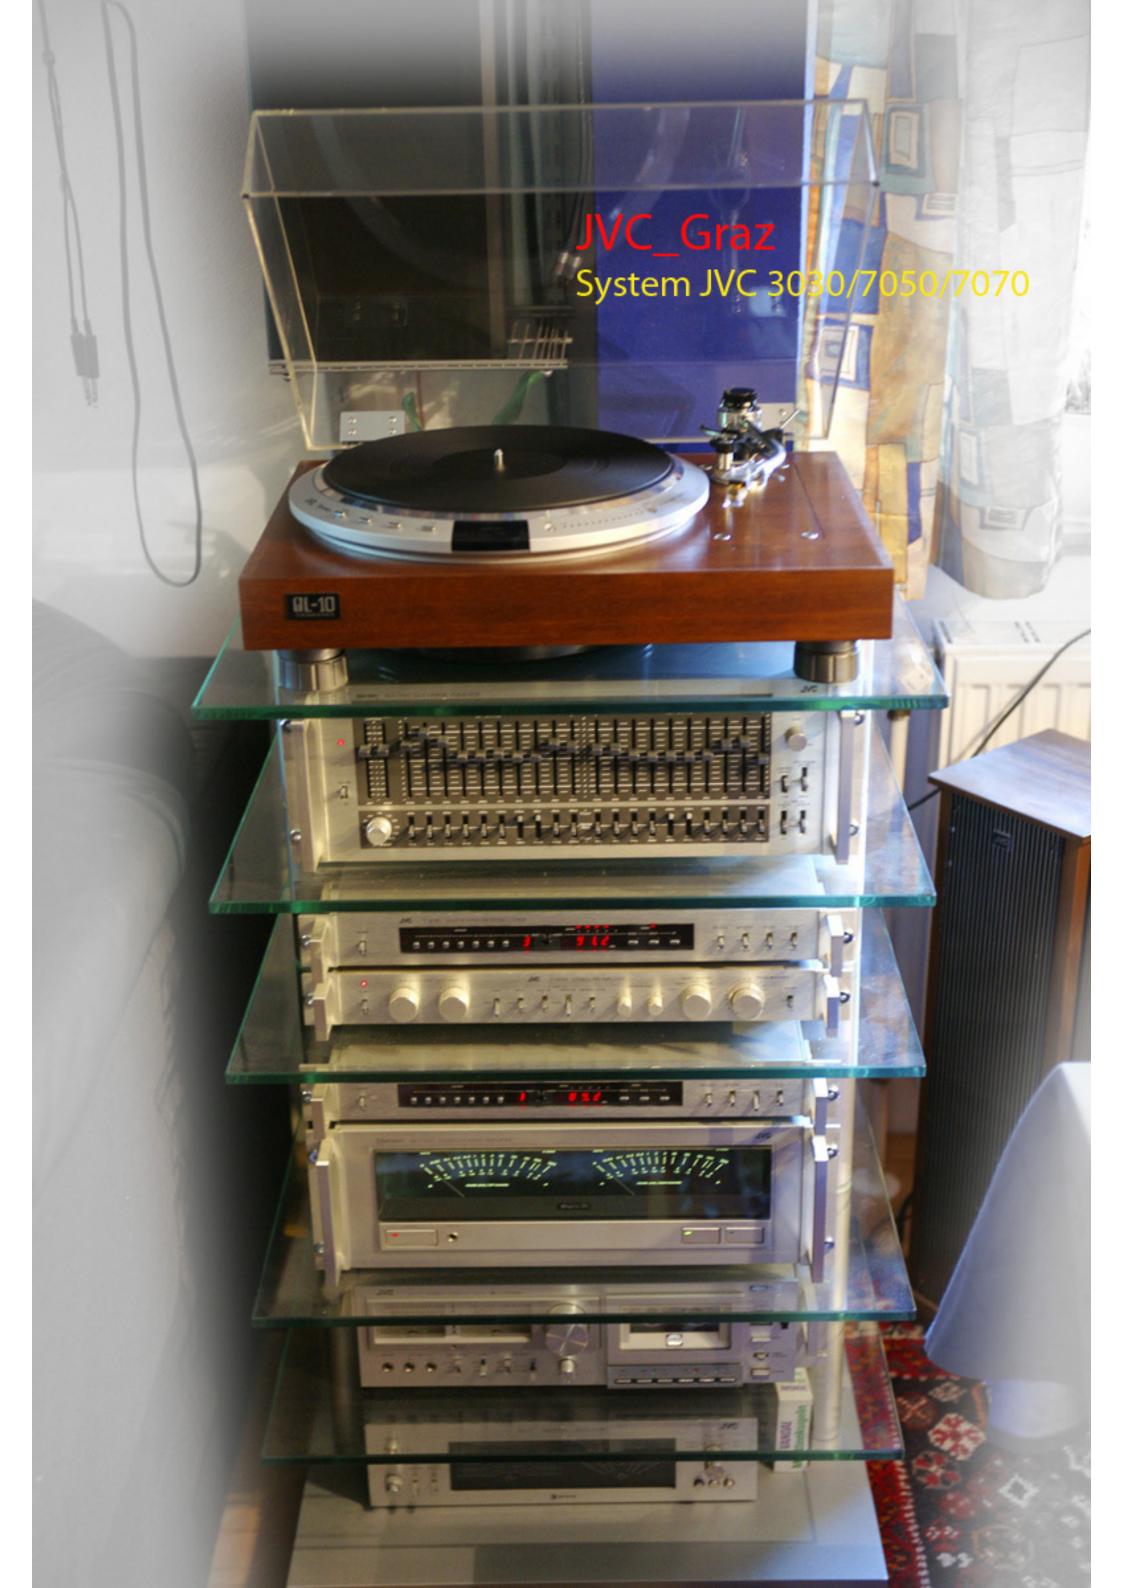

## JVCs big one

Picture in this document below this side is from the user JVC\_Graz in the forum https://old-fidelity-forum.de/index.php

| 1                       |                 |                           |               |               |
|-------------------------|-----------------|---------------------------|---------------|---------------|
| JVC Gra                 | 7070            | 3030                      | 2020          | 1100          |
| Verstärker              | m-7070          | m-3030                    | m-2020        | m-1100        |
| Vorverstärker           | eq-7070         | p-3030                    | p-2020        | p-1100        |
| SEA                     | sea-7070        | -                         | -             | -             |
| Tuner                   | t-7070          | t-3030                    | t-2020        | t-1100        |
| Frequenzweiche          | cf-7070         | -                         | -             | -             |
| Tape                    |                 | KD-3030 (USA), KD-95      | KD-2020       | -             |
| Displayeinheit          | ds-7070         | -0                        | -             | -             |
| Plattenspieler (motor)  | tt-101/81/71/61 | tt-101,tt-81 (USA), tt-71 | tt-61         | tt-61         |
| Zarge                   | cl-p1/2/3       | _                         | cl-p1/2/3     | cl-p1/2/3     |
| Tonarm                  | UA-7082, 7045   | -                         | UA-7082, 7045 | UA-7082, 7045 |
| Gesamtsystem            | -               | QL-10, QL-81 (USA), QL-71 | JL-B61        | JL-B61        |
|                         |                 |                           |               |               |
|                         |                 |                           |               |               |
| optional sea:           | -               | sea-50                    | sea-50        | sea-50        |
| optional Frequenzweiche | cf-380          | -                         | cf-380        | cf-380        |