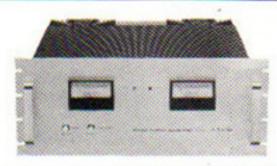

音質、パワー、信頼度、あらゆる面から最高水準の性能を求めた プロ用バワーアンブ。 BTS標準ラック・マウント・サイズ、 BTL 接続の600Wモノラル動作も可能。 ビーク・パワー・メーターと オート・ファンによる自動冷却システムを装備。 ●回路方式=全段 直結ビュア・コン・トリブルPP・OCL 実効出力(8Ω両CH動作時) =180W+180W(20Hz-20kHz) 全高調波至率=0.08%(1kHz。 180W) 周波数特性=15Hz-40kHz(+0、-0.5dB) 寸法=(H) 212.5×(W)478×(D)387mm == 25.0kg