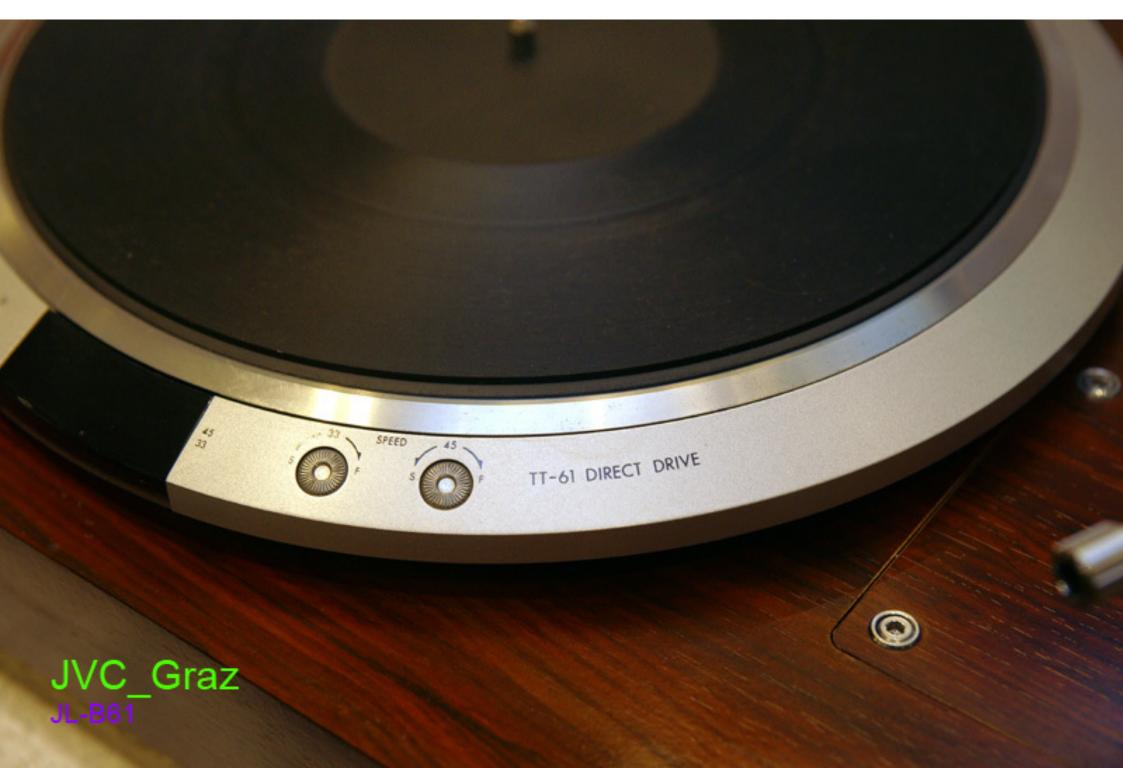

## JVCs big one

Picture in this document below this side is from the user JVC\_Graz in the forum https://old-fidelity-forum.de/index.php

| 1                       |                 |                           |               |               |
|-------------------------|-----------------|---------------------------|---------------|---------------|
| JVC Gra                 | 7070            | 3030                      | 2020          | 1100          |
| Verstärker              | m-7070          | m-3030                    | m-2020        | m-1100        |
| Vorverstärker           | eq-7070         | p-3030                    | p-2020        | p-1100        |
| SEA                     | sea-7070        | -                         | -             | -             |
| Tuner                   | t-7070          | t-3030                    | t-2020        | t-1100        |
| Frequenzweiche          | cf-7070         | -                         | -             | -             |
| Tape                    |                 | KD-3030 (USA), KD-95      | KD-2020       | -             |
| Displayeinheit          | ds-7070         | -0                        | -             | -             |
| Plattenspieler (motor)  | tt-101/81/71/61 | tt-101,tt-81 (USA), tt-71 | tt-61         | tt-61         |
| Zarge                   | cl-p1/2/3       | _                         | cl-p1/2/3     | cl-p1/2/3     |
| Tonarm                  | UA-7082, 7045   | -                         | UA-7082, 7045 | UA-7082, 7045 |
| Gesamtsystem            | -               | QL-10, QL-81 (USA), QL-71 | JL-B61        | JL-B61        |
|                         |                 |                           |               |               |
|                         |                 |                           |               |               |
| optional sea:           | -               | sea-50                    | sea-50        | sea-50        |
| optional Frequenzweiche | cf-380          | -                         | cf-380        | cf-380        |