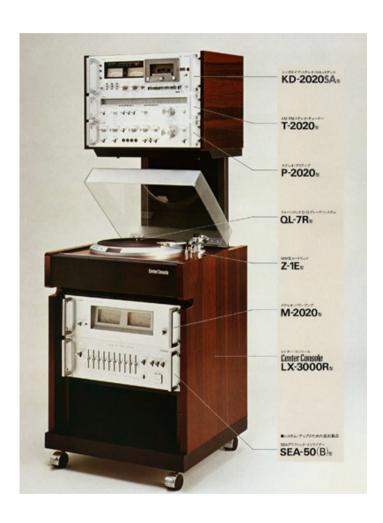

## JVCs big one

Picture in this document below this side is from the user JVC\_Graz in the forum https://old-fidelity-forum.de/index.php

| 1                       |                 |                           |               |               |
|-------------------------|-----------------|---------------------------|---------------|---------------|
| JVC Gra                 | 7070            | 3030                      | 2020          | 1100          |
| Verstärker              | m-7070          | m-3030                    | m-2020        | m-1100        |
| Vorverstärker           | eq-7070         | p-3030                    | p-2020        | p-1100        |
| SEA                     | sea-7070        | -                         | -             | -             |
| Tuner                   | t-7070          | t-3030                    | t-2020        | t-1100        |
| Frequenzweiche          | cf-7070         | -                         | -             | -             |
| Tape                    |                 | KD-3030 (USA), KD-95      | KD-2020       | -             |
| Displayeinheit          | ds-7070         | -0                        | -             | -             |
| Plattenspieler (motor)  | tt-101/81/71/61 | tt-101,tt-81 (USA), tt-71 | tt-61         | tt-61         |
| Zarge                   | cl-p1/2/3       | _                         | cl-p1/2/3     | cl-p1/2/3     |
| Tonarm                  | UA-7082, 7045   | -                         | UA-7082, 7045 | UA-7082, 7045 |
| Gesamtsystem            | -               | QL-10, QL-81 (USA), QL-71 | JL-B61        | JL-B61        |
|                         |                 |                           |               |               |
|                         |                 |                           |               |               |
| optional sea:           | -               | sea-50                    | sea-50        | sea-50        |
| optional Frequenzweiche | cf-380          | -                         | cf-380        | cf-380        |