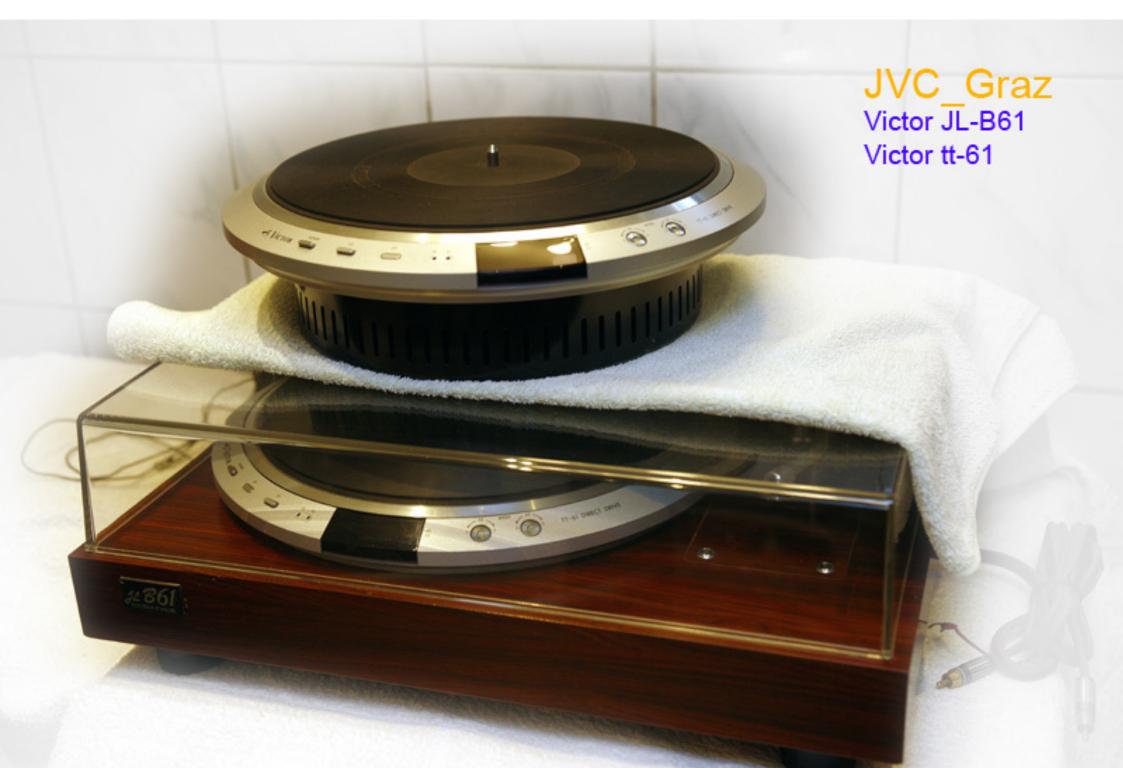

## JVCs big one

Picture in this document below this side is from the user JVC\_Graz in the forum https://old-fidelity-forum.de/index.php

| 1                       |                 |                           |               |               |
|-------------------------|-----------------|---------------------------|---------------|---------------|
| JVC Gra                 | 7070            | 3030                      | 2020          | 1100          |
| Verstärker              | m-7070          | m-3030                    | m-2020        | m-1100        |
| Vorverstärker           | eq-7070         | p-3030                    | p-2020        | p-1100        |
| SEA                     | sea-7070        | -                         | -             | -             |
| Tuner                   | t-7070          | t-3030                    | t-2020        | t-1100        |
| Frequenzweiche          | cf-7070         | -                         | -             | -             |
| Tape                    |                 | KD-3030 (USA), KD-95      | KD-2020       | -             |
| Displayeinheit          | ds-7070         | -0                        | -             | -             |
| Plattenspieler (motor)  | tt-101/81/71/61 | tt-101,tt-81 (USA), tt-71 | tt-61         | tt-61         |
| Zarge                   | cl-p1/2/3       | _                         | cl-p1/2/3     | cl-p1/2/3     |
| Tonarm                  | UA-7082, 7045   | -                         | UA-7082, 7045 | UA-7082, 7045 |
| Gesamtsystem            | -               | QL-10, QL-81 (USA), QL-71 | JL-B61        | JL-B61        |
|                         |                 |                           |               |               |
|                         |                 |                           |               |               |
| optional sea:           | -               | sea-50                    | sea-50        | sea-50        |
| optional Frequenzweiche | cf-380          | -                         | cf-380        | cf-380        |