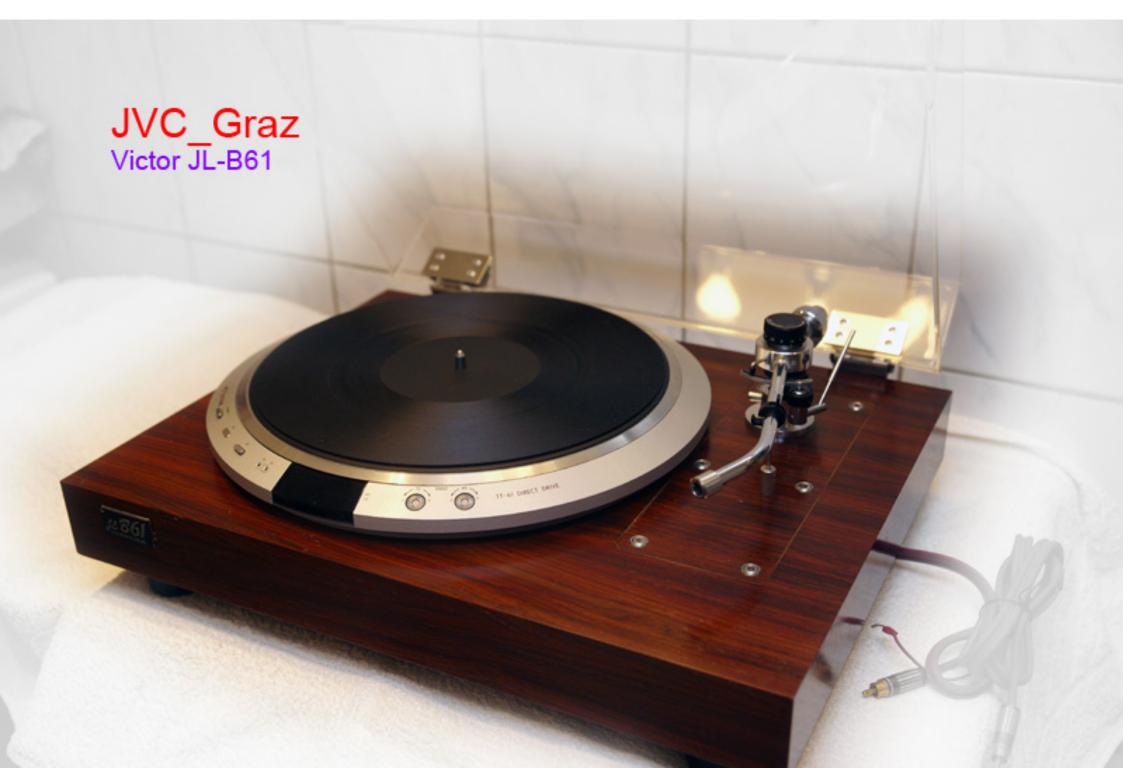

## JVCs big one

Picture in this document below this side is from the user JVC\_Graz in the forum https://old-fidelity-forum.de/index.php

| 1                       |                 |                           |               |               |
|-------------------------|-----------------|---------------------------|---------------|---------------|
| JVC Gra                 | 7070            | 3030                      | 2020          | 1100          |
| Verstärker              | m-7070          | m-3030                    | m-2020        | m-1100        |
| Vorverstärker           | eq-7070         | p-3030                    | p-2020        | p-1100        |
| SEA                     | sea-7070        | -                         | -             | -             |
| Tuner                   | t-7070          | t-3030                    | t-2020        | t-1100        |
| Frequenzweiche          | cf-7070         | -                         | -             | -             |
| Tape                    |                 | KD-3030 (USA), KD-95      | KD-2020       | -             |
| Displayeinheit          | ds-7070         | -0                        | -             | -             |
| Plattenspieler (motor)  | tt-101/81/71/61 | tt-101,tt-81 (USA), tt-71 | tt-61         | tt-61         |
| Zarge                   | cl-p1/2/3       | _                         | cl-p1/2/3     | cl-p1/2/3     |
| Tonarm                  | UA-7082, 7045   | -                         | UA-7082, 7045 | UA-7082, 7045 |
| Gesamtsystem            | -               | QL-10, QL-81 (USA), QL-71 | JL-B61        | JL-B61        |
|                         |                 |                           |               |               |
|                         |                 |                           |               |               |
| optional sea:           | -               | sea-50                    | sea-50        | sea-50        |
| optional Frequenzweiche | cf-380          | -                         | cf-380        | cf-380        |