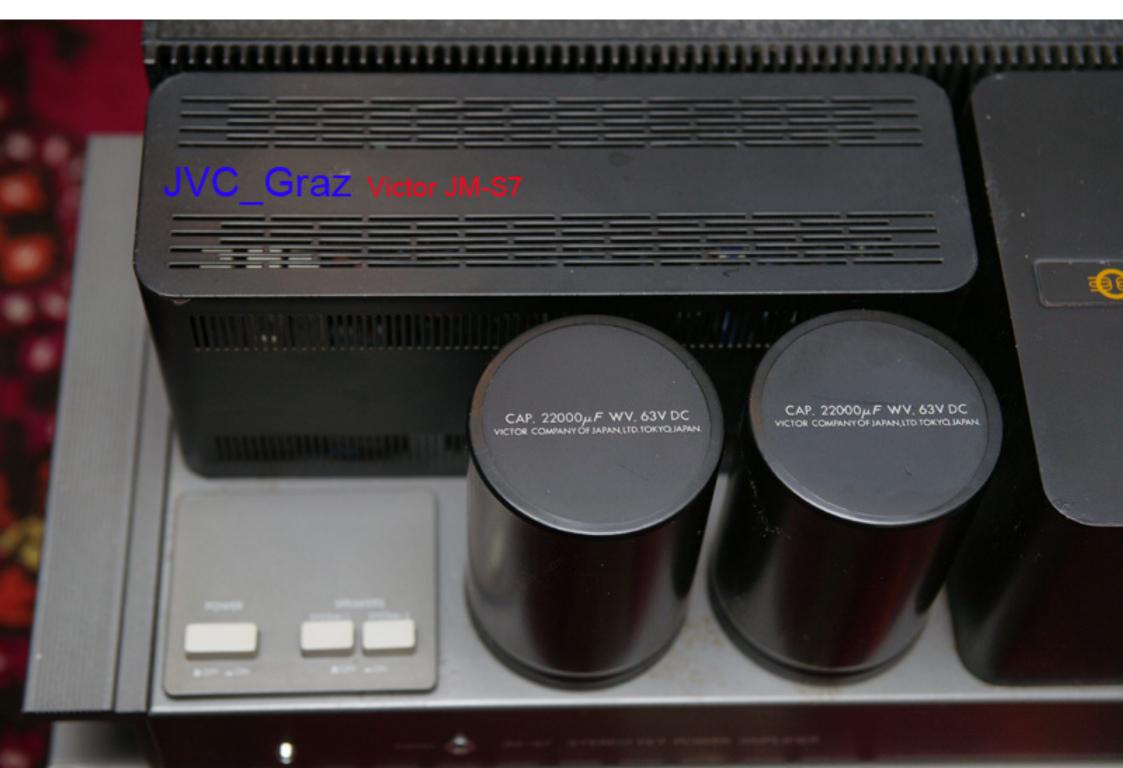

## JVC\_Graz

JVC M-3030

## JVC\_Graz JVC M-3030 POWER STEREO POWER AMPLIFIED MODEL M 3030 SERW, NO

STEREO POWER AMPLIFIER

JM-S7型 以型FETステレオ

¥230,000

縦型FETのメリットを、電源重視設計によってじゅうぶんに生かした 高性能パワー・アンブ。 パラレルPP構成や複合型 FET差動入力 図路による高安定低歪率ハイパワー。 ●回路方式=DC構成全 段直結FETビュアコン・パラレルPP・OCL 実効出力(8以南CH動作 時)=100W+100W(20Hz~20kHz)全高講演逐車=0.03%以下 (IkHz、100W時) 周波數特性=7Hz-80kHz(+0-IdB) SN比 =101dB以上 寸法=(H)180×(W)490×(D)240mm 重量=20.0kg