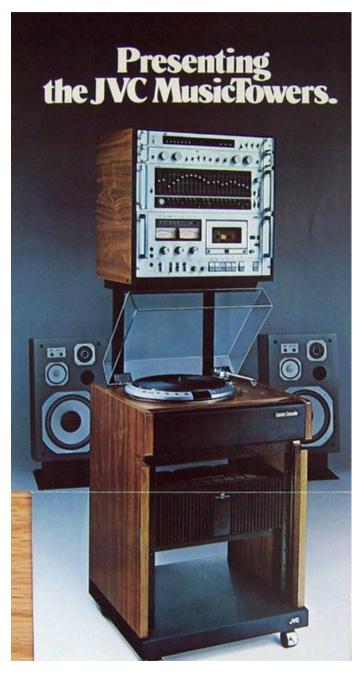

## JVCs big one

Picture in this document below this side is from the user JVC\_Graz in the forum https://old-fidelity-forum.de/index.php

| 1                       |                 |                           |               |               |
|-------------------------|-----------------|---------------------------|---------------|---------------|
| JVC Gra                 | 7070            | 3030                      | 2020          | 1100          |
| Verstärker              | m-7070          | m-3030                    | m-2020        | m-1100        |
| Vorverstärker           | eq-7070         | p-3030                    | p-2020        | p-1100        |
| SEA                     | sea-7070        | -                         | -             | -             |
| Tuner                   | t-7070          | t-3030                    | t-2020        | t-1100        |
| Frequenzweiche          | cf-7070         | -                         | -             | -             |
| Tape                    |                 | KD-3030 (USA), KD-95      | KD-2020       | -             |
| Displayeinheit          | ds-7070         | -0                        | -             | -             |
| Plattenspieler (motor)  | tt-101/81/71/61 | tt-101,tt-81 (USA), tt-71 | tt-61         | tt-61         |
| Zarge                   | cl-p1/2/3       | _                         | cl-p1/2/3     | cl-p1/2/3     |
| Tonarm                  | UA-7082, 7045   | -                         | UA-7082, 7045 | UA-7082, 7045 |
| Gesamtsystem            | -               | QL-10, QL-81 (USA), QL-71 | JL-B61        | JL-B61        |
|                         |                 |                           |               |               |
|                         |                 |                           |               |               |
| optional sea:           | -               | sea-50                    | sea-50        | sea-50        |
| optional Frequenzweiche | cf-380          | -                         | cf-380        | cf-380        |