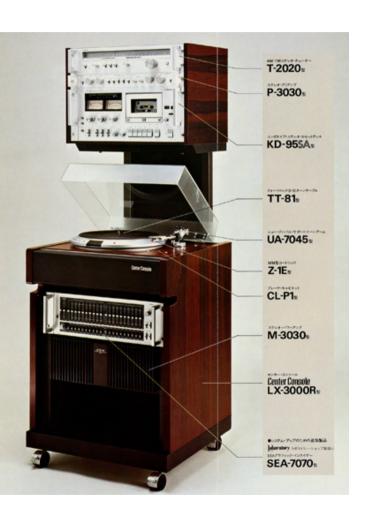

## JVCs big one

Picture in this document below this side is from the user JVC\_Graz in the forum https://old-fidelity-forum.de/index.php

| 1                       |                 |                           |               |               |
|-------------------------|-----------------|---------------------------|---------------|---------------|
| JVC Gra                 | 7070            | 3030                      | 2020          | 1100          |
| Verstärker              | m-7070          | m-3030                    | m-2020        | m-1100        |
| Vorverstärker           | eq-7070         | p-3030                    | p-2020        | p-1100        |
| SEA                     | sea-7070        | -                         | -             | -             |
| Tuner                   | t-7070          | t-3030                    | t-2020        | t-1100        |
| Frequenzweiche          | cf-7070         | -                         | -             | -             |
| Tape                    |                 | KD-3030 (USA), KD-95      | KD-2020       | -             |
| Displayeinheit          | ds-7070         | -0                        | -             | -             |
| Plattenspieler (motor)  | tt-101/81/71/61 | tt-101,tt-81 (USA), tt-71 | tt-61         | tt-61         |
| Zarge                   | cl-p1/2/3       | _                         | cl-p1/2/3     | cl-p1/2/3     |
| Tonarm                  | UA-7082, 7045   | -                         | UA-7082, 7045 | UA-7082, 7045 |
| Gesamtsystem            | -               | QL-10, QL-81 (USA), QL-71 | JL-B61        | JL-B61        |
|                         |                 |                           |               |               |
|                         |                 |                           |               |               |
| optional sea:           | -               | sea-50                    | sea-50        | sea-50        |
| optional Frequenzweiche | cf-380          | -                         | cf-380        | cf-380        |