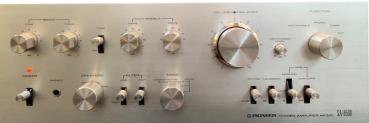

## Pioneer SA-8500

Power output: 60 watts per channel into  $8\Omega$  (stereo)

Frequency response: 7Hz to 40kHz **Total harmonic distortion: 0.1%** 

**Damping factor: 30** 

Input sensitivity: 7.5mV (mic), 2.5mV (MM), 150mV (line) Signal to noise ratio: 65dB (mic), 70dB (MM), 90dB (line)

Output: 150mV (line), 30mV (DIN), 1V (Pre out) Semiconductors: 45 x transistors, 27 x diodes

**Dimensions: 420 x 150 x 345mm** 

Weight: 13kg