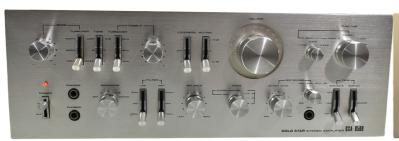

## Goldstar GSA-8500

Power Output: 45W into  $8\Omega$  (stereo) Frequency Response: 10Hz to 35kHz Distortion: 0.06%

**Damping Factor: 30** 

Speaker Impedance: 4 to  $16\Omega$ 

Input Sensitivity: 2.4mV (mm), 150mV (line) Signal to Noise Ratio: 50dB (mm), 70dB (line)

Line Output: 100mV (line), 0.7V (pre) Dimensions: 420 x 148 x 335 mm

Weight: 12.5 kg